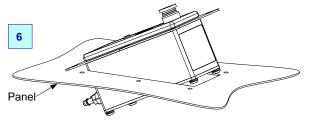

body of the Distributor as shown.
- If fit of finished part is too tight, this may be relieved by chamfering the interior edges.
- If fit of finished part is too loose, you can try to "fill the gap", or may have to start over.
- A snug fit may produce scratches along the mounting gutter around the Distributor, but they will be hidden once installation is complete.
- 5. Feed/pull the oxygen supply tubing and electrical interface cable (DE-09 connector) through the panel cutout and connect to the Distributor as indicated in the EDS-ip manual.
- [6] Feed the Distributor down through the panel cutout, "connector" end first, tipping it as shown in order to negotiate the cutout.
- [7] Secure the Distributor and Adapters to the panel as preferred (sheet metal screw method shown).



Α

В

C

D



(Tubing and wiring not shown for simplicity)





DWG REV. DWG 5TEMP-0002-00 3 OF 3 NUMBER SHEET 3

1

2

4