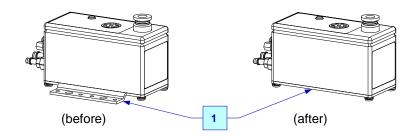

## **EDS-ip Distributor Installation Front-Panel-Mount Configuration**



## Installation:

Α

В

D

Note: you may wish to validate your installation method using scrap material before cutting into the aircraft.

[1] The "Gullwings" on the Distributor mounting bracket (back cover) must be removed for a front-panel-mount installation. Remove the 4 screws holding the cover in place, cut off the gullwing features, and re-install the modified cover. The cover must be in place to ensure proper operation of the Distributor.

- 2. Create cutout(s) in panel(s) per the information on Sheet 2.
- 3. The method of securing the Adapter/Distributor to the panel is the prerogative of the installer. If machine screws are used, then nut-plates, clip-nuts (speed-nuts), or similar (or a "backing plate" with same) will first need to be installed into the panel. If sheet metal scr