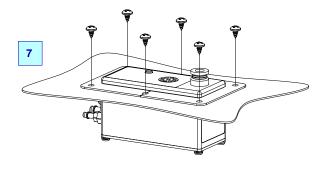

inished part is too tight, this may be relieved by chamfering the interior edges.
- If fit of finished part is too loose, you can try to "fill the gap", or may have to start over.
- A snug fit may produce scratches along the mounting gutter around the Distributor, but they will be hidden once installation is complete.
- 5. Feed/pull the oxygen supply tubing and electrical interface cable (DE-09 connector) through the panel cutout and connect to the Distributor as indicated in the EDS-ip manual.
- [6] Feed the Distributor down through the panel cutout, "connector" end first, tipping it as shown in order to negotiate the cutout.
- [7] Secure the Distributor and Adapters to the panel as preferred (sheet metal screw method shown).



Α

В

C

D



(Tubing and wiring not shown for simplicity)





DWG REV. DWG 5TEMP-0002-00 3 OF 3 NUMBER SHEET 3

1

2

4