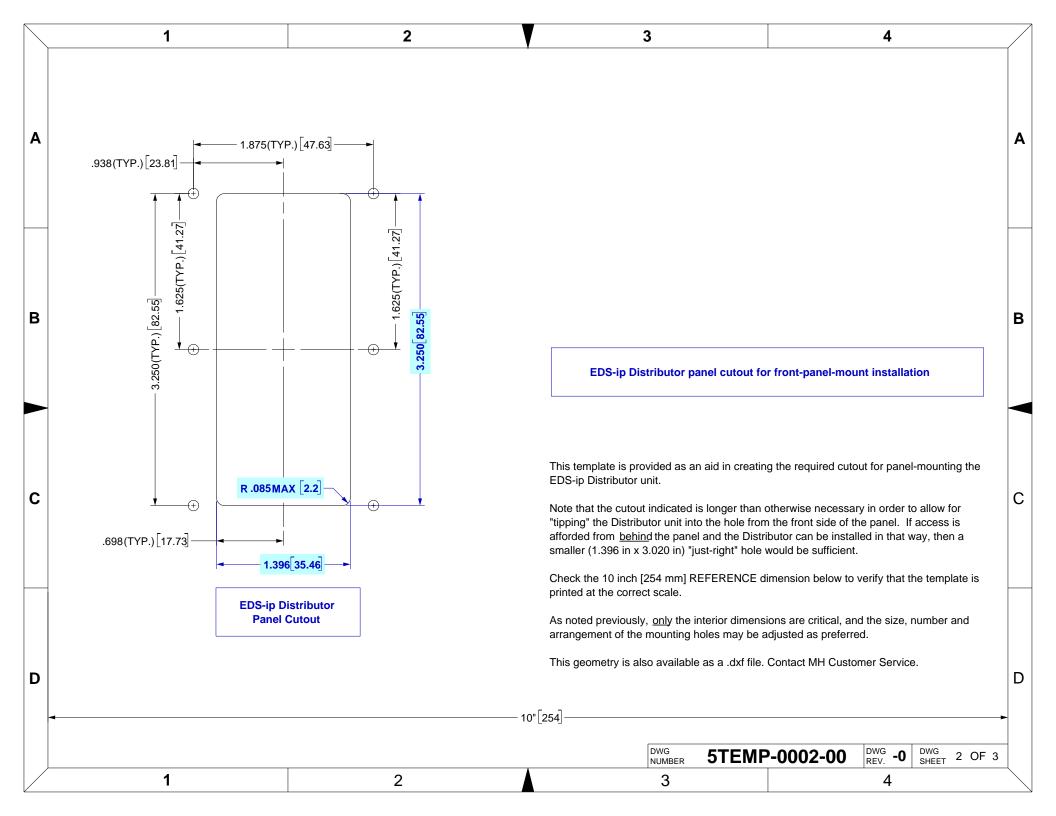

- 2. Create cutout(s) in panel(s) per the information on Sheet 2.
- 3. The method of securing the Adapter/Distributor to the panel is the prerogative of the installer. If machine screws are used, then nut-plates, clip-nuts (speed-nuts), or similar (or a "backing plate" with same) will first need to be installed into the panel. If sheet metal screws are to be used, then appropriately-sized pilot holes must be drilled (or clipnuts/speed-nuts may also be used).
- [4] Slide a pair of Escutcheon Adapters into the mounting gutter around the body of the Distributor as shown.
- If fit of finished part is too tight, this may be relieved by chamfering the interior edges.
- If fit of finished part is too loose, you can try to "fill the gap", or may have to start over.
- A snug fit may produce scratches along the mounting gutter around the Distributor, but they will be hidden once installation is complete.
- 5. Feed/pull the oxygen supply tubing and electrical interface cable (DE-09 connector) through the panel cutout and connect to the Distributor as indicated in the EDS-ip manual.
- [6] Feed the Distributor down through the panel cutout, "connector" end first, tipping it as shown in order to negotiate the cutout.
- [7] Secure the Distributor and Adapters to the panel as preferred (sheet metal screw method shown).