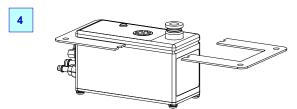

ter around the body of the Distributor as shown.
- If fit of finished part is too tight, this may be relieved by chamfering the interior edges.
- If fit of finished part is too loose, you can try to "fill the gap", or may have to start over.
- A snug fit may produce scratches along the mounting gutter around the Distributor, but they will be hidden once installation is complete.
- 5. Feed/pull the oxygen supply tubing and electrical interface cable (DE-09 connector) through the panel cutout and connect to the Distributor as indicated in the EDS-ip manual.
- [6] Feed the Distributor down through the panel cutout, "connector" end first, tipping it as shown in order to negotiate the cutout.
- [7] Secure the Distributor and Adapters to the panel as preferred (sheet metal screw method shown).



Α

В

C

D



(Tubing and wiring not shown for simplicity)





DWG REV. DWG 5TEMP-0002-00 3 OF 3 NUMBER SHEET 3

1

2

4