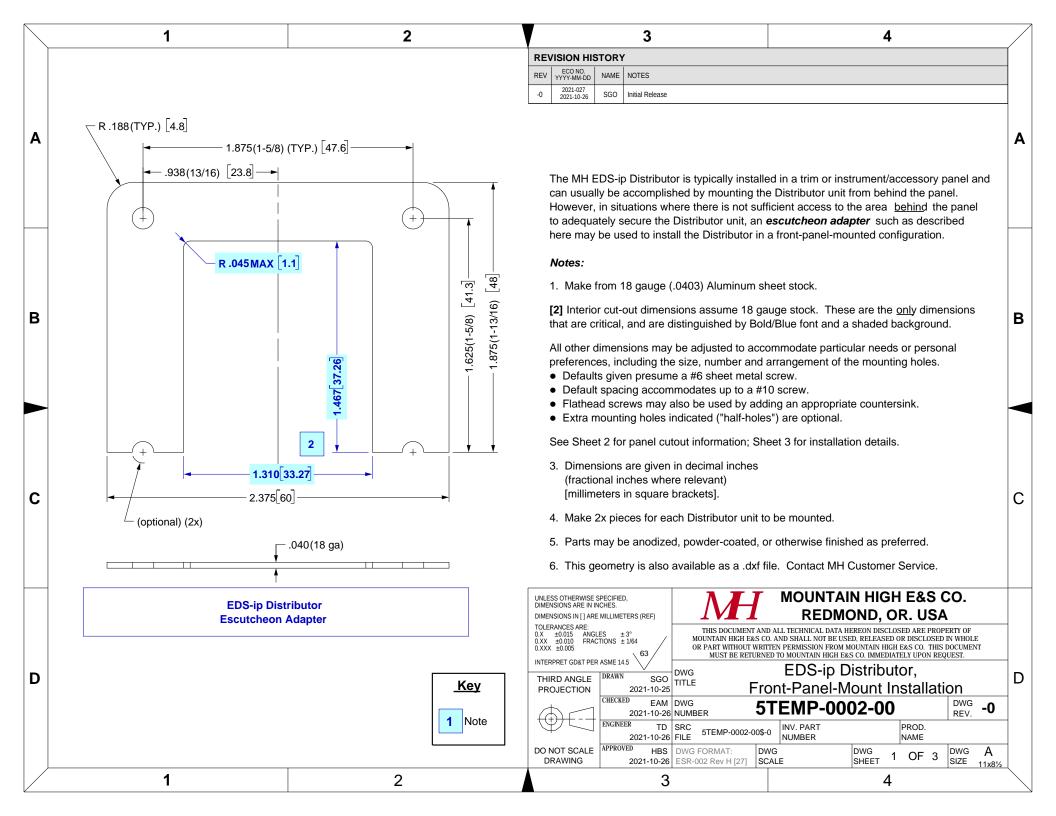

## **EDS-ip Distributor Installation Front-Panel-Mount Configuration**

## Installation:

Α

В

D

Note: you may wish to validate your installation method using scrap material before cutting into the aircraft.

[1] The "Gullwings" on the Distributor mounting bracket (back cover) must be removed for a front-panel-mount installation. Remove the 4 screws holding the cover in place, cut off the gullwing features, and re-install the modified cover. The cover must be in place to ensure proper operation of the Distributor.

- 2. Create cutout(s) in panel(s) per the information on Sheet 2.
- 3. The method of securing the Adapter/Distributor to the panel is the prerogative of the installer. If machine screws are used, then nut-plates, clip-nuts (speed-nuts), or similar (or a "backing plate" with same) will first need to be installed into the panel. If sheet metal screws are to be used, then appropriately-sized pilot holes must be drilled (or clipnuts/speed-nuts may also be used).
- [4] Slide a pair of Escutcheon Adapters into the mounting gutter around the body of the Distributor as shown.
- If fit of finished part is too tight, this may be relieved by chamfering the interior edges.
- If fit of finished part is too loose, you can try to "fill the gap", or may have to start over.
- A snug fit may produce scratches along the mounting gutter around the Distributor, but they will be hidden once installation is complete.
- 5. Feed/pull the oxygen supply tubing and electrical interface cable (DE-09 connector) through the panel cutout and connect to the Distributor as indicated in the EDS-ip manual.
- [6] Feed the Distributor down through the panel cutout, "connector" end first, tipping it as shown in order to negotiate the cutout.
- [7] Secure the Distributor and Adapters to the panel as preferred (sheet metal screw method shown).

Α

В

C

D

(Tubing and wiring not shown for simplicity)

DWG REV. DWG 5TEMP-0002-00 3 OF 3 NUMBER SHEET 3

1

2

4