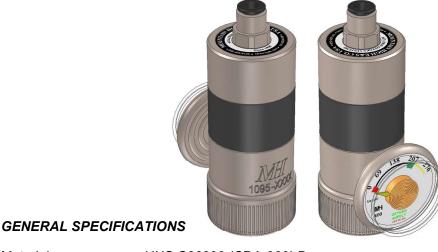

Contact MH Customer Service for help with your specific requirements

В

C

Material: UNS C36000 (CDA-360) Brass

UNS A96061 (6061-T6) Aluminum

Inlet Pressure Rating: 3000 PSI MAX

Regulated Outlet: 16 ± 2 PSI (Dynamic) (NOM 1 Bar)

20 ± 2 PSI (Static)

Average Flow Rate: 40 L/min (AVG)

Temperature Range: -50°F to +130°F [-45°C to +55°C]

Inlet Fitting: DIN-477-9N

Spare O-ring: MH p/n 09001-3113-70 (DIN-477-9N)

 Outlet Fitting
 Weight

 1095-04:
 G-1/8 BSPP x 4mm Tube
 6.1 oz [173 g]

 1095-06:
 G-1/8 BSPP x 6mm Tube
 6.1 oz [173 g]

See also: MH document 5SREG-1095-xx

3

Insert #: 5IREG-1095-xx