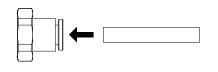

#### **INSERTING**

Push in the tubing

### **REMOVING**

- 1. Push in the connector collar
- 2. Pull the tube straight back while holding the collar in

2

**To INSERT TUBING:** push the tubing into the connector until resistance is felt, **then push a little further, about 1/8 inch [3 mm].** Gently tug on the tubing to make sure it is captured.

**To REMOVE TUBING:** push the tubing in slightly, then push in the connector collar while pulling gently on the tubing.

When removing tubing, <u>**DO NOT pull on the tubing without pushing in the collar,** as this will likely damage the connector</u>