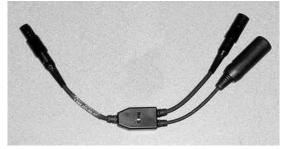

## MH ALPS MIC ADAPTER

(Some models of headsets will require an MH AMSK0-0106-00 adapter)

## MH ALPS MIC ADAPTER with BOSE or LIGHTSPEED headset

Facemasks with a microphone can now operate properly with the BOSE and LIGHTSPEED headsets that incorporate the LEMO connectors. Because both microphones provide input signals to your audio system at once, you will need to switch-out the Bose microphone and switch in the facemask microphone with our MH AMSK0-0106-00 microphone adapter. Without the adapter, your voice over the intercom and most importantly, the radio will be degraded to the point that Center will have trouble hearing you.

The MH Adapter has a switch (M for Mask, S for headset) that allows you to easily switch between the two microphones without fumbling with the LEMO connectors. The MH microphone adapter does not affect the stereo earphone circuit.