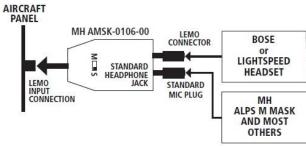

## AMSK0-0106-00

## MH ALPS MIC ADAPTER

(Some models of headsets will require an MH AMSK0-0106-00 adapter)

## MH ALPS MIC ADAPTER with BOSE or LIGHTSPEED headset

Facemasks with a microphone can now operate properly with the BOSE and LIGHTSPEED headsets that incorporate the LEMO connectors. Because both microphones provide input signals to your audio system at once, you will need to switch-out the Bose microphone and switch in the facemask microphone with our MH AMSK0-0106-00 microphone adapter. Without the adapter, your voice over the intercom and most importantly, the radio will be degraded to the point that Center will have trouble hearing you.

The MH Adapter has a switch (M for Mask, S for headset) that allows you to easily switch between the two microphones without fumbling with the LEMO connectors. The MH microphone adapter does not affect the stereo earphone circuit.