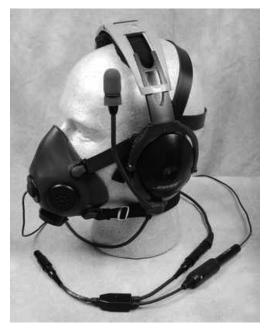

## MH ALPS MIC ADAPTER

(Some models of headsets will require an MH AMSK0-0106-00 adapter)

## MH ALPS MIC ADAPTER with BOSE or LIGHTSPEED headset

Facemasks with a microphone can now operate properly with the BOSE and LIGHTSPEED headsets that incorporate the LEMO connectors. Because both microphones provide input signals to your audio system at once, you will need to switch-out the Bose microphone and switch in the facemask microphone with our MH AMSK0-0106-00 microphone adapter. Without the adapter, your voice over the intercom and most importantly, the radio will be degraded to the point that Center will have trouble hearing you.

The MH Adapter has a switch (M for Mask, S for headset) that allows you to easily switch between the two microphones without fumbling with the LEMO connectors. The MH microphone adapter does not affect the stereo earphone circuit.